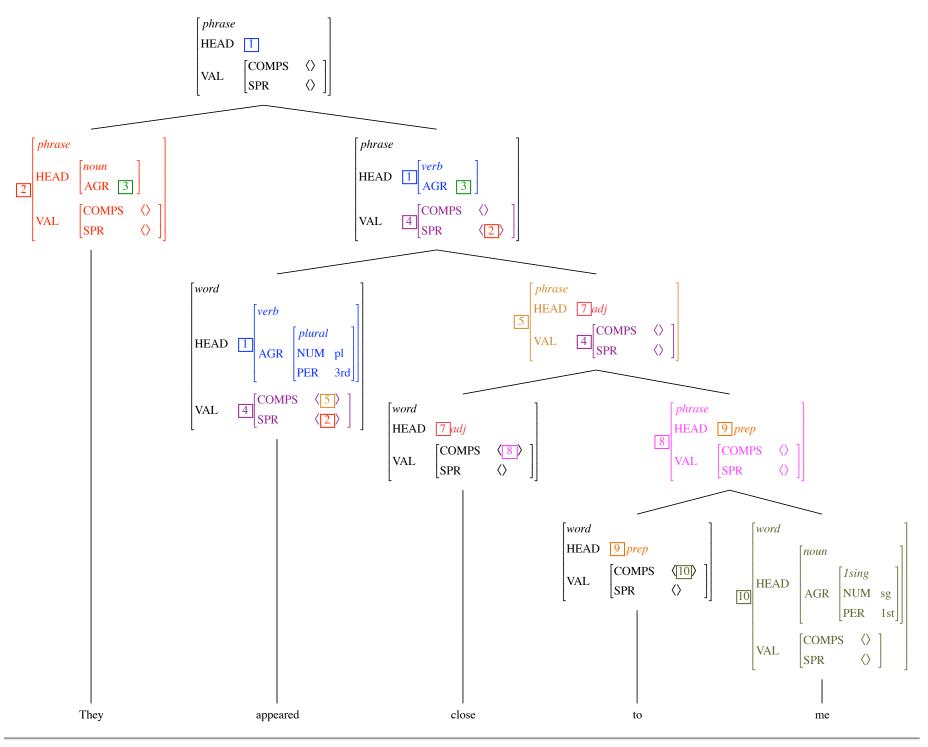

## **Example Phrase Structure Tree with <u>AVM</u> Nodes**

This example demonstrates the functionality of the <u>SVG Tree Drawer</u>. What follows is the phrase structure tree of "They appeared close to me." You must have Firefox 3+ to view this tree properly, because only this browser currently supports both MathML and SVG. If you don't have Firefox 3+, see this page printed to PDF. Note that the boxed numbers aren't completely refined due to a bug in Firefox which will be fixed in 3.6.